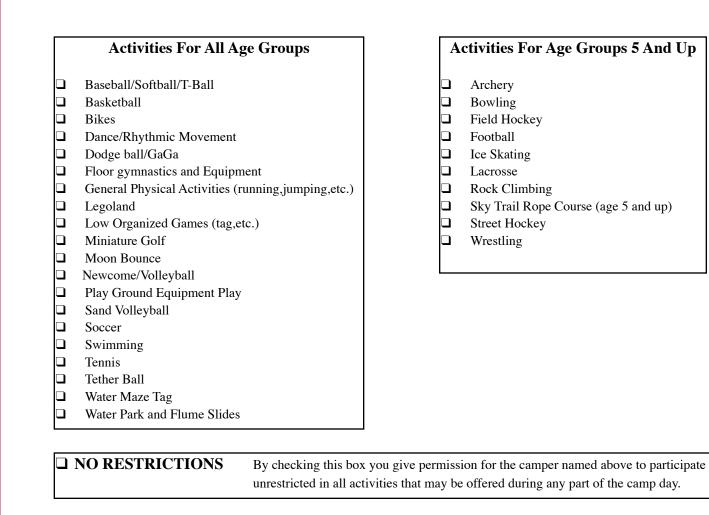

Dear Parents/Guardians and Physicians:

In order for Twin Spring Farm Day Camp to provide alternative programing during the camp day we are asking that you check the physical activities listed below which your camper <u>MAY NOT</u> participate. Upon receipt of this form, we will make the necessary adjustments for an enjoyable and safe environment.